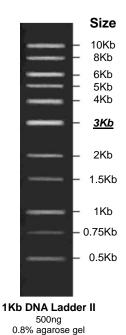

## PRODUCT INFORMATION

Catalog No.: M108

**Product Name: 1Kb DNA Ladder** 

**Size:** 1000µ1

**Description: 1Kb DNA Ladder** is a proprietary mixture of several plasmids digested to completion with specific restriction enzymes to produce a ladder with 11 fragments ranging from 0.5-10.0Kb, producing the most complete and convenient ladder in the 1Kb DNA ladder family. The intensity of the some bands has been increased to yield internal reference indicators. 6μl will yield at least of 30ng DNA in any single DNA band.